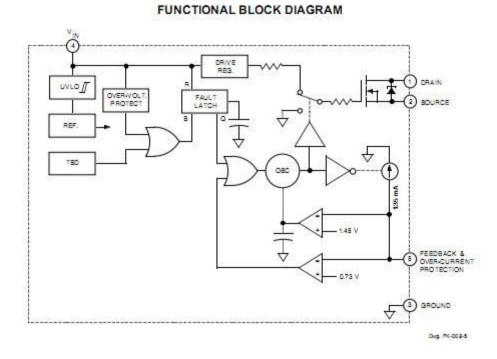

## **FEATURES**

Quasi-Resonant Operation Output Power to 66 W Low-Loss, Pulse-Ratio-Control Standby Mode Temperature-Compensated Pulse-by-Pulse Over-Current Protection Latched Over-Voltage and Thermal Protection Under-Voltage Lockout with Hysteresis Active Low-Pass Filter for Enhanced Light-Load Stability Switched Attenuation of Leading-Edge Current-Sensing Signal Regulated Soft Gate Drive Adjustable Switching Speed for EMI Control Overmolded Five-Pin Package