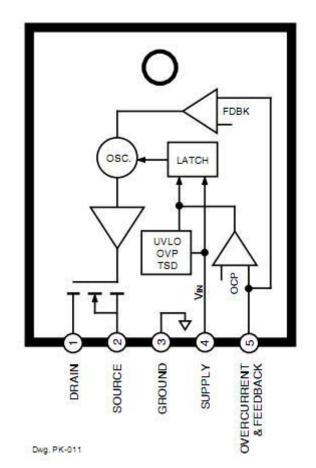

## **FEATURES**

Quasi-Resonant Operation Output Power to 66 W Low-Loss, Pulse-Ratio-Control Standby Mode Temperature-Compensated Pulse-by-Pulse Over-Current Protection Latched Over-Voltage and Thermal Protection Under-Voltage Lockout with Hysteresis Active Low-Pass Filter for Enhanced Light-Load Stability Switched Attenuation of Leading-Edge Current-Sensing Signal Regulated Soft Gate Drive Adjustable Switching Speed for EMI Control Overmolded Five-Pin Package